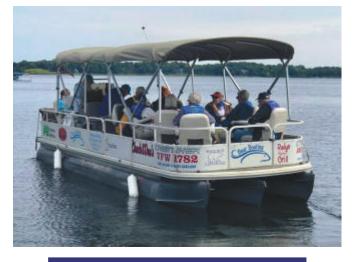

# FREE Pontoon Boat Rides for Seniors, Veterans, Active Duty Military and those living with a disability

Sponsored by Bear Boating of White Bear Lake

Bear Boating is offering free two-hour pontoon boat rides and fishing trips around White Bear Lake. The pontoon boat is wheelchair accessible.

The boat departs from the VFW off Highway 61. Donations are welcome and greatly appreciated.

**To register, call 651-653-3121.** Registration is limited and fills up quickly. Please indicate if there will be a wheelchair so the boat crew can accommodate.

#### 1 - 3 pm

6 - 8 pm

Tue June 9

FISHING TRIP 10 am - 12 pm

Mon June 1 Thu June 11 Tue June 16 Fri June 19 Wed June 24 Wed June 17 Tue July 21 Tue August 11

A fishing license is required for those under 90 years old. All fishing equipment is supplied.