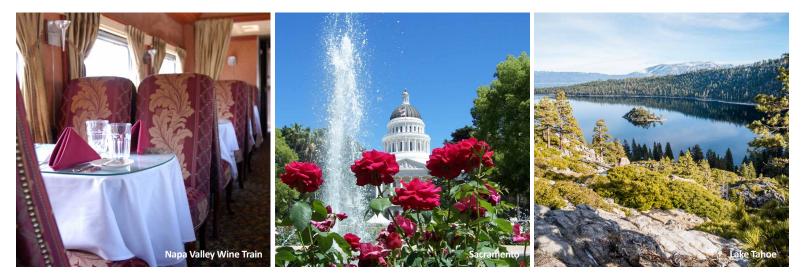

#### DAY 3: NAPA VALLEY WINE TRAIN - WINERY -SACRAMENTO

This morning cross the Golden Gate Bridge & make a stop for picturesque views & photos looking back at the spectacular San Francisco Skyline. Continue into California's famous Napa Valley where hundreds of wineries prosper to board the **Napa Valley Wine Train** for a scenic rail journey and lunch. This memorable dining experience in restored Pullman rail cars evokes the spirit of early 1900's luxury rail travel. Then board your motorcoach and stop for a **Winery Tour & Tasting** to sample the famous local product while learning about wine making. Later arrive in Sacramento, California's capital and River City for an overnight stay. Drive through **Old Town Sacramento**, the commercial hub of the Gold Rush Era filled with shops and restaurants with original storefronts and wooden sidewalks.

#### DAY 6: LAKE TAHOE CRUISE

Today enjoy a Lake Tahoe Paddle Wheeler Cruise for spectacular views of the picturesque Sierra Nevada Mountains and Emerald Bay which features the 1929 Nordic-style mansion Vikingsholm. Later, enjoy some leisure time in the Lake Tahoe area. Maybe take a stroll down to the lake, do some shopping or experience the amenities of your resort hotel. Tonight's Farewell Dinner will be at a popular local restaurant.