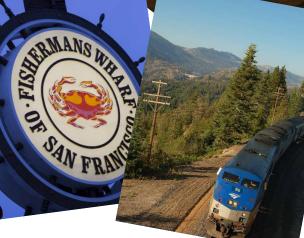

#### DAY 2: SAN FRANCISCO CITY TOUR - SAN FRANCISCO BAY CRUISE

Today enjoy a **San Francisco City Tour** to see the Civic Center area, Chinatown, Golden Gate Park, Union Square, Seal Rocks & Pier 39. Experience a **San Francisco Bay Cruise** featuring views of the Golden Gate Bridge, Alcatraz & the city's skyline. Enjoy the rest of the day at leisure to browse the storefronts along Fisherman's Wharf, sample a chowder filled sourdough bread bowl or take a Cable Car ride. Maybe join an optional excursion to Muir Woods to see some of the oldest & the tallest Redwood trees in the world.

#### DAY 4: SACRAMENTO - SIERRA NEVADA RAIL JOURNEY - LAKE TAHOE

This morning board an Amtrak Train for a **Sierra Nevada Rail Journey** through the beautiful snow capped Sierra Nevada Mountains to the Lake Tahoe area. Disembark your train in Truckee and board your motorcoach to drive to the spectacular year round resort area of Lake Tahoe to spend the next three evenings in the popular and revitalized South Lake Tahoe/Stateline area.