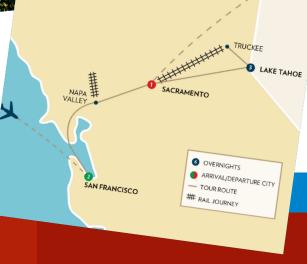

#### DAY 1: ARRIVE SAN FRANCISCO BAY AREA

Today board your flight bound for the San Francisco Bay Area to begin your California Rail Discovery. Upon arrival meet your **Tour Director** and transfer to your hotel to begin a two night stay in one of the world's most beautiful cities, **San Francisco**. "The City by the Bay" highlights fascinating museums, worldclass cuisine & amazing shopping. Tonight enjoy a **Welcome Dinner** with your fellow travelers.

#### DAY 3: NAPA VALLEY WINE TRAIN - WINERY -SACRAMENTO

This morning cross the Golden Gate Bridge & make a stop for picturesque views & photos looking back at the spectacular San Francisco Skyline. Continue into California's famous Napa Valley where hundreds of wineries prosper to board the **Napa Valley Wine Train** for a scenic rail journey and lunch. This memorable dining experience in restored Pullman rail cars evokes the spirit of early 1900's luxury rail travel. Then board your motorcoach and stop for a **Winery Tour & Tasting** to sample the famous local product while learning about wine making. Later arrive in Sacramento, California's capital and River City for an overnight stay. Drive through **Old Town Sacramento**, the commercial hub of the Gold Rush Era filled with shops and restaurants with original storefronts and wooden sidewalks.

#### DAY 4: SACRAMENTO - SIERRA NEVADA RAIL JOURNEY - LAKE TAHOE

This morning board an Amtrak Train for a **Sierra Nevada Rail Journey** through the beautiful snow capped Sierra Nevada Mountains to the Lake Tahoe area. Disembark your train in Truckee and board your motorcoach to drive to the spectacular year round resort area of Lake Tahoe to spend the next three evenings in the popular and revitalized South Lake Tahoe/Stateline area.

#### DAY 6: LAKE TAHOE CRUISE

Today enjoy a Lake Tahoe Paddle Wheeler Cruise for spectacular views of the picturesque Sierra Nevada Mountains and Emerald Bay which features the 1929 Nordic-style mansion Vikingsholm. Later, enjoy some leisure time in the Lake Tahoe area. Maybe take a stroll down to the lake, do some shopping or experience the amenities of your resort hotel. Tonight's Farewell Dinner will be at a popular local restaurant.

#### DAY 7: LAKE TAHOE - SACRAMENTO AIRPORT

Today transfer to the Sacramento airport & return home with wonderful memories of your California Rail Discovery.

🛞 (B)