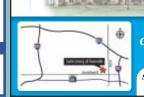

# 2484 East County Rd F Senior Center **Bellaire Ave** Spruce Pl

#### Matoska International School 2530 Spruce Place, White Bear Lake

Matoska is located off Bellaire Avenue, south of the White Bear Senior Center.

Enter through Door M. Fitness Classes through Door A.

Library and Gift Shop will be closed during our move. Get your summer reading books and Gift Shop purchases before June 12!

#### White Bear Area Senior Center 2484 East County Road F, White Bear Lake 651-653-3121

Beginning June 17 through August 9, ALL Senior Center Activities and Groups will meet at Matoska School, 2530 Spruce Place, White Bear Lake (located at County Road E & Bellaire Ave).